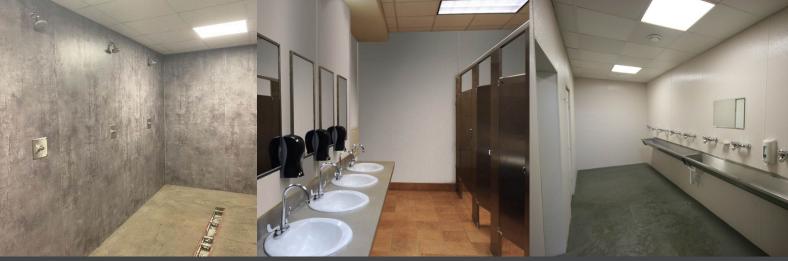

## Supermarkets Employee rest rooms

### Supermarkets Employee rest rooms

#### Main Issues in Supermarket Restrooms:

Supermarket restrooms are highly vulnerable areas in the front of house and have the following issues:

- Due to fast production environment during construction, wall finishes are often poorly
- Mold and Mildew is often found. High levels of bacteria
- Water damage and Rot
- Staining from heavy moisture and cleaning
- High Humidity Causes paint to peel and crack