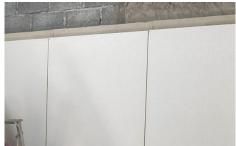

#### Glasbord® with Surfaseal® for Walls and Ceilings

Hygienic Glasbord® with Surfaseal® Wall panels by Crane Composites®

- Smooth / Embossed Finish
- 1.5mm / 1.9mm / 2.3mm Thick
- Fire Rating: Class C / Class B / Class A / FM Approval
- Available in 1.20m width to any length required, Can be made up to 2.4m Width.
- Color Match is available

Smooth White | 85

Concrete Finish | Designs

| Main Issue                                       | How Glasbord® with Surfaseal®                                                                                                                                                                          |
|--------------------------------------------------|--------------------------------------------------------------------------------------------------------------------------------------------------------------------------------------------------------|
|                                                  | Provides a solution                                                                                                                                                                                    |
| Low quality finishes and slow installation       | Glasbord® with Surfaseal® is extremely light and<br>at least 4 times faster to install than ceramic tile.<br>Glasbord® with Surfaseal® is extremely easy to<br>install and gives a high quality finish |
| Mold and Mildew growth                           | Glasbord® with Surfaseal® does not allow any mold or mildew growth and is ASTM tested.                                                                                                                 |
| Heavy staining on surfaces, water damage and rot | Glasbord® with Surfaseal®is extremely wearing<br>and resistant to heavy cleaning. It is also<br>completely waterproof and a pore free surface.                                                         |