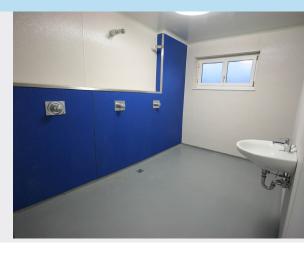

## Supermarkets Employee rest rooms

### Supermarkets Employee rest rooms

#### Main Issues in Supermarket Restrooms:

Supermarket restrooms are highly vulnerable areas in the front of house and have the following issues:

- Due to fast production environment during construction, wall finishes are often poorly
- Mold and Mildew is often found. High levels of bacteria
- Water damage and Rot
- Staining from heavy moisture and cleaning
- High Humidity Causes paint to peel and crack